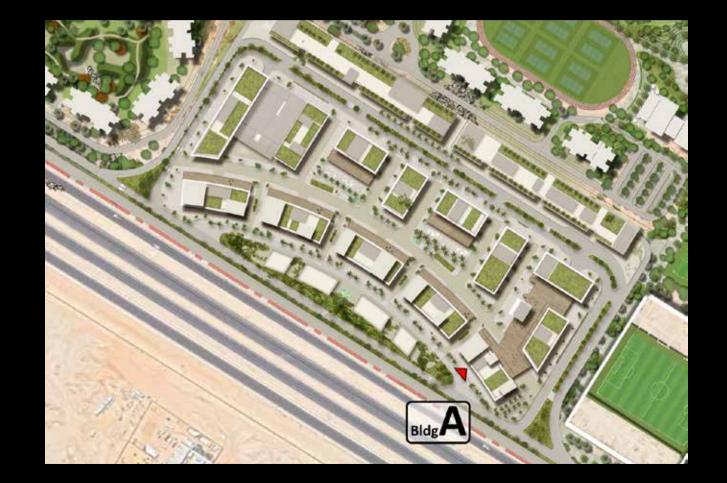

# ZED EAST MASTER PLAN

# STRIP MASTER PLAN

"At the heart of the Zed East Masterplan is the Commercial campus with over 130,000 m² of prime office space occupying 0.5 km of frontage onto the East Ring Road. Formed into a grand crescent that sweeps back from the highway the development has an unmistakable presence, but it is what lies behind that gives the campus its heart and soul. The office buildings frame a ribbon of interconnected courtyards and green plazas which are home to over 30,000 m² of retail, leisure, café, restaurant spaces and a supermarket so you have everything you need on your doorstep. All buildings are connected by basement parking and an additional parking structure at the rear of the site means there will be ample covered parking at any time of the day or night. To the South the campus opens out onto the expansive grounds of the Zed East Club with excellent views over the football pitches and facilities"