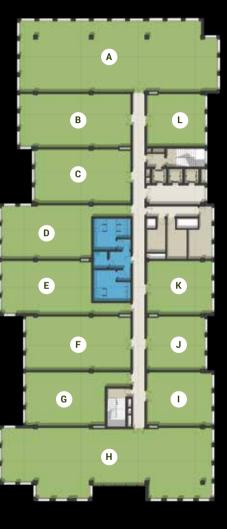

### **BUILDING B**

## MASTER PLAN

### **BUILDING B** FIRST FLOOR

|   | Room   | Dimensions      | Area    | Terrace |
|---|--------|-----------------|---------|---------|
| Α | Office | 13.20m x 8.80m  | 152 sqm | 71 sqm  |
| В | Office | 7.75m x 9.65m   | 111 sqm | 18 sqm  |
| С | Office | 7.75m x 8.35m   | 96 sqm  | 28 sqm  |
| D | Office | 5.70m x 8.35m   | 72 sqm  | 21 sqm  |
| Е | Office | 7.75m x 6.65m   | 92 sqm  | 41 sqm  |
| F | Office | 9.80m x 16.75m  | 213 sqm | 101 sqm |
| G | Office | 9.45m x 9.25m   | 132 sqm |         |
| Н | Office | 7.75m x 14.30m  | 160 sqm |         |
| ı | Office | 7.75m x 15.30m  | 171 sqm |         |
| J | Office | 7.75m x 10.60m  | 131 sqm |         |
| K | Office | 12.50m x 16.90m | 236 sqm | 23 sqm  |
|   |        |                 |         |         |