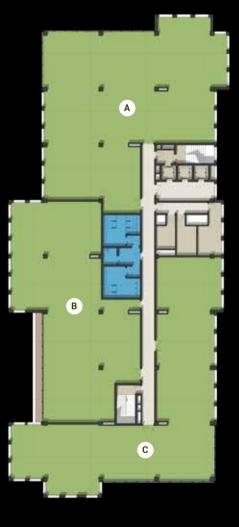

### BUILDING C

## MASTER PLAN

### **BUILDING C** FIRST FLOOR

|   | Room   | Dimensions     | Area    | Terrace |
|---|--------|----------------|---------|---------|
| Α | Office | 9.00m x 16.75m | 187 sqm |         |
| В | Office | 7.70m x 13.85m | 127 sqm | 35 sqm  |
| С | Office | 7.75m x 14.75m | 166 sqm | 28 sqm  |
| D | Office | 7.75m x 14.75m | 165 sqm | 26 sqm  |
| E | Office | 5.80m x 9.65m  | 84 sqm  | 18 sqm  |
| F | Office | 7.75m x 7.65m  | 102 sqm | 39 sqm  |
| G | Office | 9.45m x 16.80m | 218 sqm | 33 sqm  |
| Н | Office | 9.70m x 9.65m  | 137 sqm |         |
| ı | Office | 7.75m x 8.30m  | 96 sqm  |         |
| J | Office | 7.75m x 7.30m  | 85 sqm  |         |
| К | Office | 7.75m x 8.80m  | 102 sqm |         |
| L | Office | 9.45m x 8.35m  | 119 sqm |         |