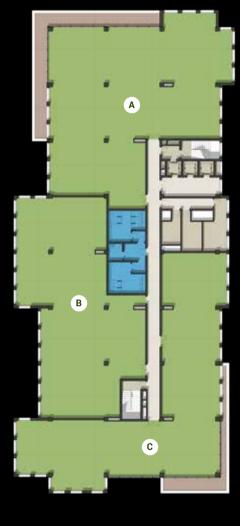

### BUILDING C

## MASTER PLAN

### **BUILDING C** FIRST FLOOR

|   | Room   | Dimensions     | Area    | Terrace |
|---|--------|----------------|---------|---------|
| Α | Office | 9.00m x 16.75m | 187 sqm |         |
| В | Office | 7.70m x 13.85m | 127 sqm | 35 sqm  |
| С | Office | 7.75m x 14.75m | 166 sqm | 28 sqm  |
| D | Office | 7.75m x 14.75m | 165 sqm | 26 sqm  |
| E | Office | 5.80m x 9.65m  | 84 sqm  | 18 sqm  |
| F | Office | 7.75m x 7.65m  | 102 sqm | 39 sqm  |
| G | Office | 9.45m x 16.80m | 218 sqm | 33 sqm  |
| Н | Office | 9.70m x 9.65m  | 137 sqm |         |
| ı | Office | 7.75m x 8.30m  | 96 sqm  |         |
| J | Office | 7.75m x 7.30m  | 85 sqm  |         |
| К | Office | 7.75m x 8.80m  | 102 sqm |         |
| L | Office | 9.45m x 8.35m  | 119 sqm |         |