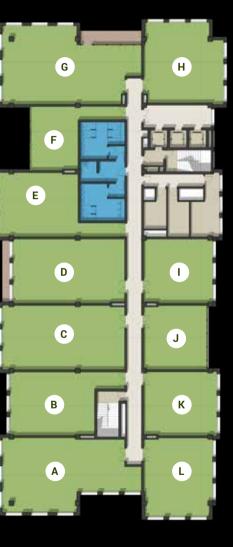

### **BUILDING A THIRD FLOOR**

|   | Room   | Dimensions      | Area    |
|---|--------|-----------------|---------|
| Α | Office | 10.20m x 28.35m | 387 sqm |
| В | Office | 7.75m x 15.90m  | 166 sqm |
| С | Office | 7.75m x 13.75m  | 144 sqm |
| D | Office | 7.75m x 12.95m  | 150 sqm |
| Е | Office | 7.75m x 12.95m  | 150 sqm |
| F | Office | 7.75m x 15.00m  | 157 sqm |
| G | Office | 7.75m x 11.40m  | 131 sqm |
| Н | Office | 10.10m x 30.20m | 381 sqm |
| 1 | Office | 7.75m x 9.35m   | 100 sqm |
| J | Office | 7.75m x 8.35m   | 90 sqm  |
| K | Office | 7.75m x 9.35m   | 100 sqm |
| L | Office | 7.55m x 8.35m   | 88 sqm  |

- Offices include provision for wet areas, which are to be executed by the Client if needed in pre-approved locations.
   Architectural plans and perspectives might be modified according to the final design and authorities regulations.
   Internal dimensions are linked to the structural elements and include plaster and wall finishes thickness.