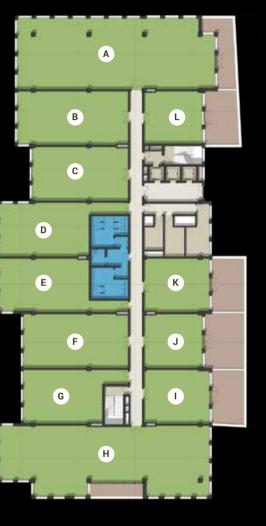

### **BUILDING A**

### **MASTER PLAN**

### **BUILDING A** FIRST FLOOR

|   | Room   | Dimensions      | Area    | Terrace |
|---|--------|-----------------|---------|---------|
| Α | Office | 10.20m x 28.35m | 387 sqm | 29 sqm  |
| В | Office | 7.75m x 15.90m  | 166 sqm |         |
| С | Office | 7.75m x 13.80m  | 144 sqm |         |
| D | Office | 7.75m x 12.95m  | 150 sqm |         |
| Е | Office | 7.75m x 12.95m  | 150 sqm |         |
| F | Office | 7.75m x 15.00m  | 157 sqm |         |
| G | Office | 7.75m x 11.40m  | 131 sqm |         |
| Н | Office | 10.10m x 30.20m | 381 sqm | 17 sqm  |
| ı | Office | 7.75m x 9.35m   | 100 sqm | 36 sqm  |
| J | Office | 7.75m x 8.35m   | 90 sqm  | 45 sqm  |
| K | Office | 7.75m x 9.35m   | 100 sqm | 35 sqm  |
| L | Office | 7.55m x 8.35m   | 88 sqm  | 37 sqm  |