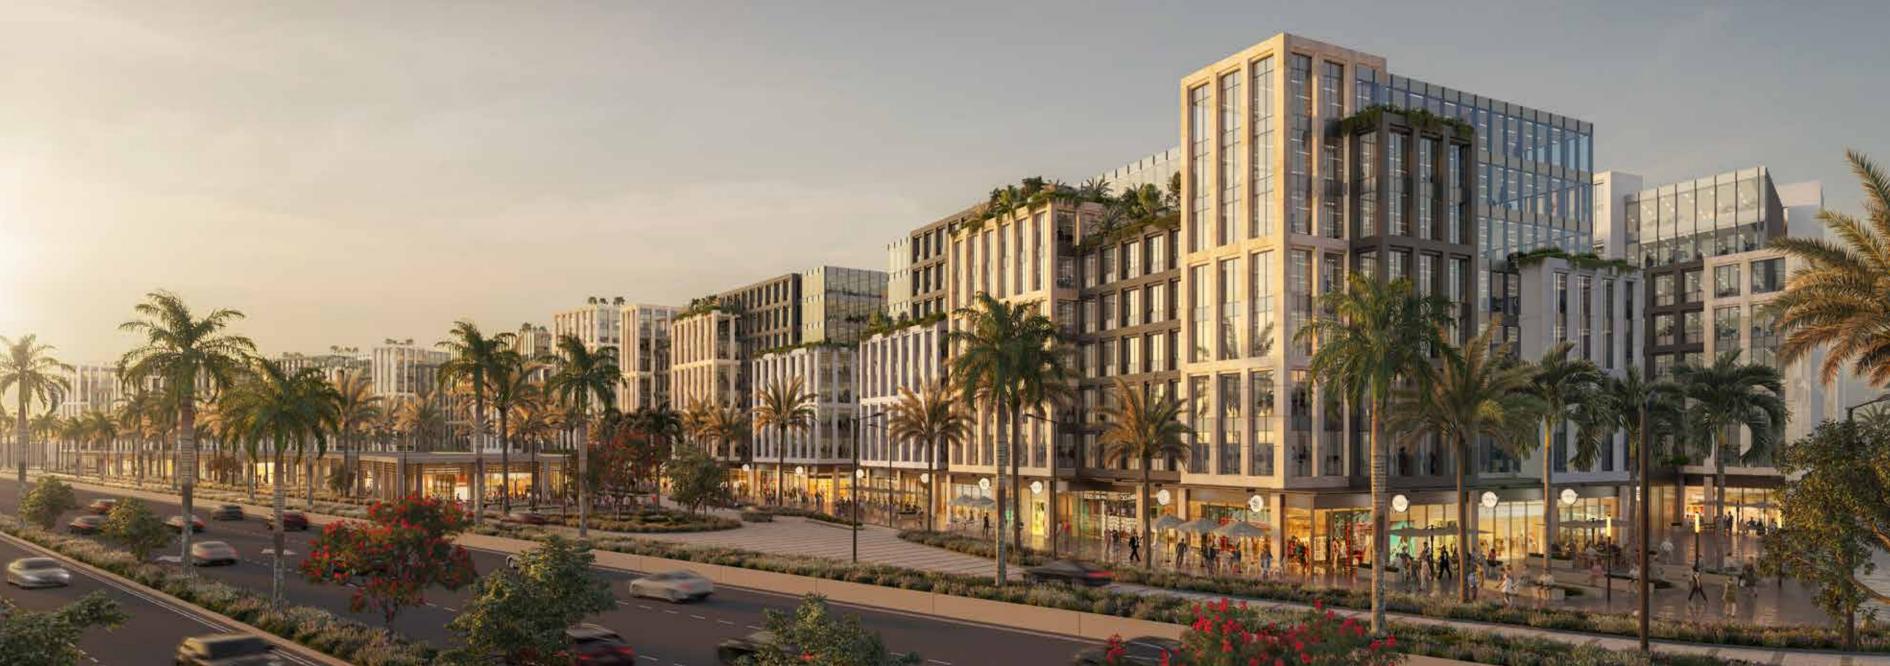

The Zed Strip, being the newest addition to our Zed East entity, strategically connects all your everyday needs in one coherent environment.

Featuring a co-working space, banks, shops and dining areas. Placing entertainment, professionalism, and convenience.

### **LOCATION**

The Zed Strip is the newest addition to our Zed East entity, placed in a unique location in New Cairo and near the new administrative capital. Placing emphasis upon creating popularity and convenience to the different residents located in New Cairo will be considered an intersectional stop. Bringing you a new experience integrated in the heart of the future business world.

# STRIP MASTER PLAN

"At the heart of the Zed East Masterplan is the Commercial campus with over 130,000 m² of prime office space occupying 0.5 km of frontage onto the East Ring Road. Formed into a grand crescent that sweeps back from the highway the development has an unmistakable presence, but it is what lies behind that gives the campus its heart and soul. The office buildings frame a ribbon of interconnected courtyards and green plazas which are home to over 30,000 m² of retail, leisure, café, restaurant spaces and a supermarket so you have everything you need on your doorstep. All buildings are connected by basement parking and an additional parking structure at the rear of the site means there will be ample covered parking at any time of the day or night. To the South the campus opens out onto the expansive grounds of the Zed East Club with excellent views over the football pitches and facilities"