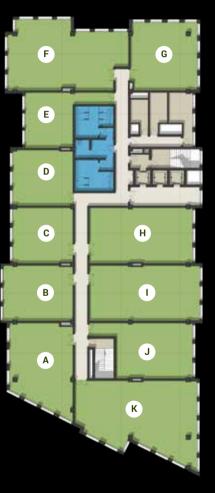

| 111 sqm |
| C Office 7.75m x 8.35m                                                  | 96 sqm  |
| D Office 7.75m x 8.35m                                                  | 97 sqm  |
| E Office 7.75m x 6.65m                                                  | 92 sqm  |
| F Office 9.80m x 16.75m                                                 | 213 sqm |
| G Office 9.45m x 9.25m                                                  | 132 sqm |
| H Office 7.75m x 14.30m                                                 | 160 sqm |
| I Office 7.75m x 15.30m                                                 | 171 sqm |
| J Office 7.75m x10.60m                                                  | 131 sqm |
| K Office 12.50m x 16.90m                                                | 236 sqm |



- Offices include provision for wet areas, which are to be executed by the Client if needed in pre-approved locations.
   Architectural plans and perspectives might be modified according to the final design and authorities regulations.
   Internal dimensions are linked to the structural elements and include plaster and wall finishes thickness.

### **BUILDING B THIRD FLOOR**

|   | Room   | Dimensions      | Area    |
|---|--------|-----------------|---------|
| Α | Office | 13.20m x 8.80m  | 152 sqm |
| В | Office | 7.75m x 9.65m   | 111 sqm |
| С | Office | 7.75m x 8.35m   | 96 sqm  |
| D | Office | 7.75m x 8.35m   | 97 sqm  |
| Е | Office | 7.75m x 6.65m   | 92 sqm  |
| F | Office | 9.80m x 16.75m  | 213 sqm |
| G | Office | 9.45m x 9.25m   | 132 sqm |
| Н | Office | 7.75m x 14.30m  |