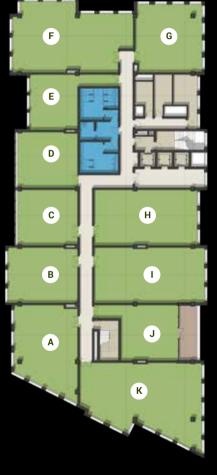

all finishes thickness.

### **BUILDING B** FIFTH FLOOR

|   | Room   | Dimensions      | Area    | Terrace |
|---|--------|-----------------|---------|---------|
| Α | Office | 13.20m x 8.80m  | 152 sqm |         |
| В | Office | 7.75m x 9.65m   | 111 sqm |         |
| С | Office | 7.75m x 8.35m   | 96 sqm  |         |
| D | Office | 7.75m x 8.35m   | 97 sqm  |         |
| Ε | Office | 7.75m x 6.65m   | 92 sqm  |         |
| F | Office | 9.80m x 16.75m  | 213 sqm |         |
| G | Office | 9.45m x 9.25m   | 132 sqm |         |
| Н | Office | 8.60m x 14.30m  | 160 sqm |         |
|   | Office | 7.75m x 15.30m  | 171 sqm |         |
| J | Office | 7.75m x 7.80m   | 99 sqm  | 23 sqm  |
| K | Office | 12.50m x 16.90m | 236 sqm |         |
|   |        |                 |         |         |



- Offices include provision for wet areas, which are to be executed by the Client if needed in pre-approved locations.
   Architectural plans and perspectives might be modified according to the final design and authorities regulations.
   Internal dimensions are linked to the structural elements and include plaster and wall finishes thickness.

### **BUILDING B SIXTH FLOOR**

|   | Room   | Dimensions      | Area    | Terrace |
|---|--------|-----------------|---------|---------|
| Α | Office | 13.20m x 8.80m  | 152 sqm |         |
| В | Office | 7.75m x 9.65m   | 111 sqm |         |
| С | Office | 7.75m x 8.35m   | 96 sqm  |         |
| D | Office | 7.75m x 8.35m   | 97 sqm  |         |
| E | Office | 7.75m x 6.95m   | 92 sqm  |         |
| F | Office | 9.80m x 16.75m  | 210 sqm |