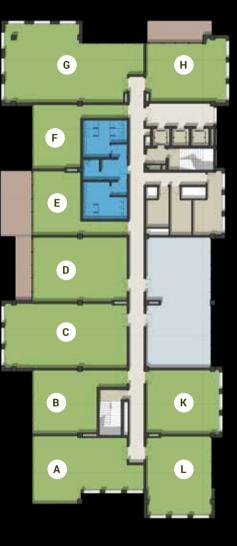

### BUILDING C

## MASTER PLAN

### **BUILDING C** FIRST FLOOR

|   | Room   | Dimensions     | Area    | Terrace |
|---|--------|----------------|---------|---------|
| Α | Office | 9.00m x 16.75m | 187 sqm |         |
| В | Office | 7.70m x 13.85m | 127 sqm | 35 sqm  |
| С | Office | 7.75m x 14.75m | 166 sqm | 28 sqm  |
| D | Office | 7.75m x 14.75m | 165 sqm | 26 sqm  |
| E | Office | 5.80m x 9.65m  | 84 sqm  | 18 sqm  |
| F | Office | 7.75m x 7.65m  | 102 sqm | 39 sqm  |
| G | Office | 9.45m x 16.80m | 218 sqm | 33 sqm  |
| Н | Office | 9.70m x 9.65m  | 137 sqm |         |
| ı | Office | 7.75m x 8.30m  | 96 sqm  |         |
| J | Office | 7.75m x 7.30m  | 85 sqm  |         |
| К | Office | 7.75m x 8.80m  | 102 sqm |         |
| L | Office | 9.45m x 8.35m  | 119 sqm |         |