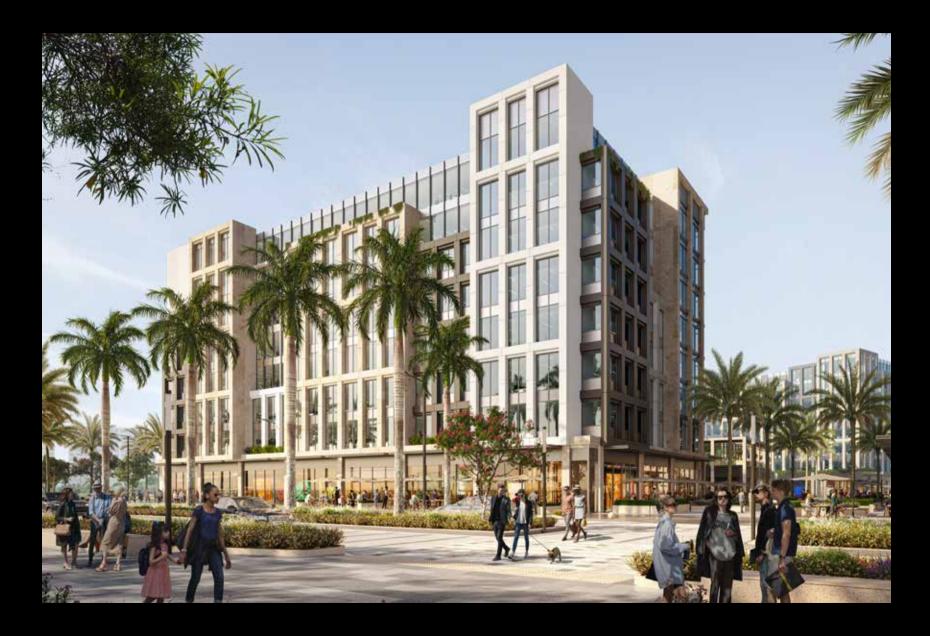

The Zed Strip, being the newest addition to our Zed East entity, strategically connects all your everyday needs in one coherent environment.

Featuring a co-working space, banks, shops and dining areas. Placing entertainment, professionalism, and convenience.

### **ZED STRIP EAST**

Land Area: 134,400 sqm (32 feddan) Total Built-Up Area: 168,000 sqm No. of Floors: G+6 & G+7

RETAIL: 30,00 sqm

### **LOCATION**

The Zed Strip is the newest addition to our Zed East entity, placed in a unique location in New Cairo and near the new administrative capital. Placing emphasis upon creating popularity and convenience to the different residents located in New Cairo will be considered an intersectional stop. Bringing you a new experience integrated in the heart of the future business world.

# FACILITIES AND AMENITIES

The Zed Strip introduces the essence of bringing a community together, creating an experience of movement and integration while remaining in the confides of your area of living. Everything you need for your day-to-day needs. From shopping, dining, facilities (supermarkets & pharmacies) to a kid's area, and entertainment outlets including a dedicated underground and parking building; all in one single stroll.