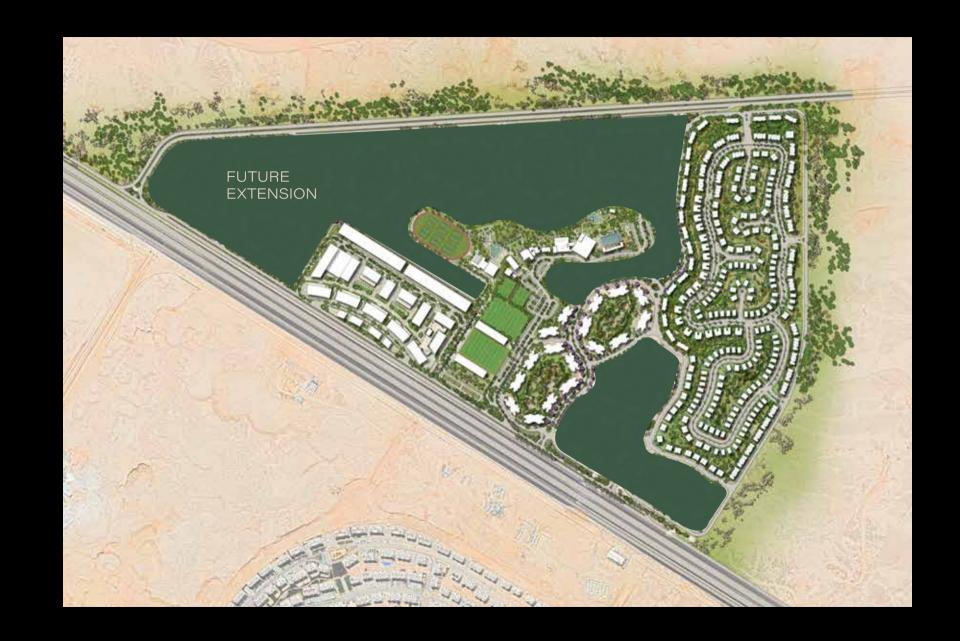

# ZED EAST MASTER PLAN

# STRIP MASTER PLAN

"At the heart of the Zed East Masterplan is the Commercial campus with over 130,000 m² of prime office space occupying 0.5 km of frontage onto the East Ring Road. Formed into a grand crescent that sweeps back from the highway the development has an unmistakable presence, but it is what lies behind that gives the campus its heart and soul. The office buildings frame a ribbon of interconnected courtyards and green plazas which are home to over 30,000 m² of retail, leisure, café, restaurant spaces and a supermarket so you have everything you need on your doorstep. All buildings are connected by basement parking and an additional parking structure at the rear of the site means there will be ample covered parking at any time of the day or night. To the South the campus opens out onto the expansive grounds of the Zed East Club with excellent views over the football pitches and facilities"