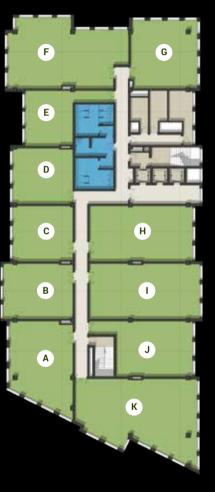

Office 7.75m x 0.65m                          | 111 sqm            |
| 5 Office 7.73111 x 9.03111                      |                    |
| C Office 7.75m x 8.35m                          | 96 sqm             |
| D Office 7.75m x 8.35m                          | 97 sqm             |
| E Office 7.75m x 6.65m                          | 92 sqm             |
| F Office 9.80m x 16.75m                         | 213 sqm            |
| G Office 9.45m x 9.25m                          | 132 sqm            |
| H Office 8.60m x 14.30m                         | 160 sqm            |
| I Office 7.75m x 15.30m                         | 171 sqm            |
| J Office 7.75m x 10.60m                         | 131 sqm            |
| K Office 12.50m x 16.90m                        | 1 236 sqm          |



- Offices include provision for wet areas, which are to be executed by the Client if needed in pre-approved locations.
   Architectural plans and perspectives might be modified according to the final design and authorities regulations.
   Internal dimensions are linked to the structural elements and include plaster and wall finishes thickness.

### **BUILDING B** FIFTH FLOOR

|   | Room   | Dimensions      | Area    | Terrace |
|---|--------|-----------------|---------|---------|
| Α | Office | 13.20m x 8.80m  | 152 sqm |         |
| В | Office | 7.75m x 9.65m   | 111 sqm |         |
| С | Office | 7.75m x 8.35m   | 96 sqm  |         |
| D | Office | 7.75m x 8.35m   | 97 sqm  |         |
| Ε | Office | 7.75m x 6.65m   | 92 sqm  |         |
| F | Office | 9.80m x 16.75m  | 213 sqm |