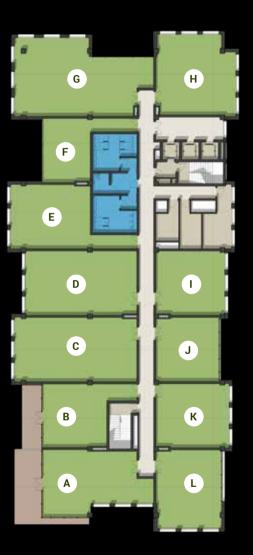

### **BUILDING A FOURTH FLOOR**

| Room   | Dimensions                                                                          | Area                                                                                                                                                                                                                                                                                                                                                                                                                                         |
|--------|-------------------------------------------------------------------------------------|----------------------------------------------------------------------------------------------------------------------------------------------------------------------------------------------------------------------------------------------------------------------------------------------------------------------------------------------------------------------------------------------------------------------------------------------|
| Office | 10.20m x 28.35m                                                                     | 387 sqm                                                                                                                                                                                                                                                                                                                                                                                                                                      |
| Office | 7.75m x 15.90m                                                                      | 166 sqm                                                                                                                                                                                                                                                                                                                                                                                                                                      |
| Office | 7.75m x 13.75m                                                                      | 144 sqm                                                                                                                                                                                                                                                                                                                                                                                                                                      |
| Office | 7.75m x 12.95m                                                                      | 150 sqm                                                                                                                                                                                                                                                                                                                                                                                                                                      |
| Office | 7.75m x 12.95m                                                                      | 150 sqm                                                                                                                                                                                                                                                                                                                                                                                                                                      |
| Office | 7.75m x 15.00m                                                                      | 157 sqm                                                                                                                                                                                                                                                                                                                                                                                                                                      |
| Office | 7.75m x 11.40m                                                                      | 131 sqm                                                                                                                                                                                                                                                                                                                                                                                                                                      |
| Office | 10.10m x 30.20m                                                                     | 381 sqm                                                                                                                                                                                                                                                                                                                                                                                                                                      |
| Office | 7.75m x 9.35m                                                                       | 100 sqm                                                                                                                                                                                                                                                                                                                                                                                                                                      |
| Office | 7.75m x 8.35m                                                                       | 90 sqm                                                                                                                                                                                                                                                                                                                                                                                                                                       |
| Office | 7.75m x 9.35m                                                                       | 100 sqm                                                                                                                                                                                                                                                                                                                                                                                                                                      |
| Office | 7.55m x 8.35m                                                                       | 88 sqm                                                                                                                                                                                                                                                                                                                                                                                                                                       |
|        | Office | Office         10.20m x 28.35m           Office         7.75m x 15.90m           Office         7.75m x 13.75m           Office         7.75m x 12.95m           Office         7.75m x 12.95m           Office         7.75m x 15.00m           Office         7.75m x 11.40m           Office         10.10m x 30.20m           Office         7.75m x 9.35m           Office         7.75m x 8.35m           Office         7.75m x 9.35m |

- Offices include provision for wet areas, which are to be executed by the Client if needed in pre-approved locations.
   Architectural plans and perspectives might be modified according to the final design and authorities regulations.
   Internal dimensions are linked to the structural elements and include plaster and wall finishes thickness.