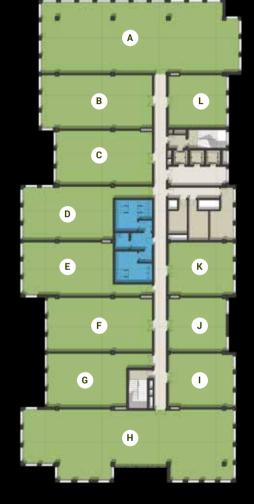

### **BUILDING A**

### **MASTER PLAN**

### **BUILDING A** FIRST FLOOR

|   | Room   | Dimensions      | Area    | Terrace |
|---|--------|-----------------|---------|---------|
| Α | Office | 10.20m x 28.35m | 387 sqm | 29 sqm  |
| В | Office | 7.75m x 15.90m  | 166 sqm |         |
| С | Office | 7.75m x 13.80m  | 144 sqm |         |
| D | Office | 7.75m x 12.95m  | 150 sqm |         |
| Е | Office | 7.75m x 12.95m  | 150 sqm |         |
| F | Office | 7.75m x 15.00m  | 157 sqm |         |
| G | Office | 7.75m x 11.40m  | 131 sqm |         |
| Н | Office | 10.10m x 30.20m | 381 sqm | 17 sqm  |
| ı | Office | 7.75m x 9.35m   | 100 sqm | 36 sqm  |
| J | Office | 7.75m x 8.35m   | 90 sqm  | 45 sqm  |
| K | Office | 7.75m x 9.35m   | 100 sqm | 35 sqm  |
| L | Office | 7.55m x 8.35m   | 88 sqm  | 37 sqm  |