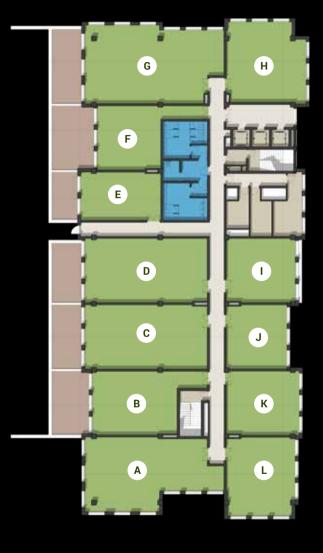

### **BUILDING B**

## MASTER PLAN

### **BUILDING B** FIRST FLOOR

|   | Room   | Dimensions      | Area    | Terrace |
|---|--------|-----------------|---------|---------|
| Α | Office | 13.20m x 8.80m  | 152 sqm | 71 sqm  |
| В | Office | 7.75m x 9.65m   | 111 sqm | 18 sqm  |
| С | Office | 7.75m x 8.35m   | 96 sqm  | 28 sqm  |
| D | Office | 5.70m x 8.35m   | 72 sqm  | 21 sqm  |
| Е | Office | 7.75m x 6.65m   | 92 sqm  | 41 sqm  |
| F | Office | 9.80m x 16.75m  | 213 sqm | 101 sqm |
| G | Office | 9.45m x 9.25m   | 132 sqm |         |
| Н | Office | 7.75m x 14.30m  | 160 sqm |         |
| ı | Office | 7.75m x 15.30m  | 171 sqm |         |
| J | Office | 7.75m x 10.60m  | 131 sqm |         |
| K | Office | 12.50m x 16.90m | 236 sqm | 23 sqm  |
|   |        |                 |         |         |