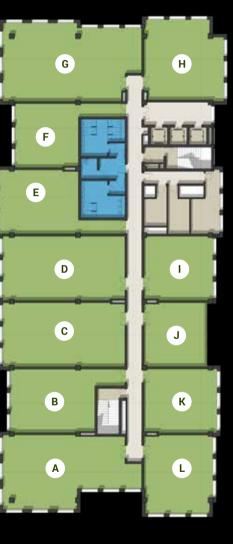

### **BUILDING A** FIRST FLOOR

|   | Room   | Dimensions      | Area    | Terrace |
|---|--------|-----------------|---------|---------|
| Α | Office | 10.20m x 28.35m | 387 sqm | 29 sqm  |
| В | Office | 7.75m x 15.90m  | 166 sqm |         |
| С | Office | 7.75m x 13.80m  | 144 sqm |         |
| D | Office | 7.75m x 12.95m  | 150 sqm |         |
| Е | Office | 7.75m x 12.95m  | 150 sqm |         |
| F | Office | 7.75m x 15.00m  | 157 sqm |         |
| G | Office | 7.75m x 11.40m  | 131 sqm |         |
| Н | Office | 10.10m x 30.20m | 381 sqm | 17 sqm  |
| ı | Office | 7.75m x 9.35m   | 100 sqm | 36 sqm  |
| J | Office | 7.75m x 8.35m   | 90 sqm  | 45 sqm  |
| K | Office | 7.75m x 9.35m   | 100 sqm | 35 sqm  |
| L | Office | 7.55m x 8.35m   | 88 sqm  | 37 sqm  |

- Offices include provision for wet areas, which are to be executed by the Client if needed in pre-approved locations.
   Architectural plans and perspectives might be modified according to the final design and authorities regulations.
   Internal dimensions are linked to the structural elements and include plaster and wall finishes thickness.