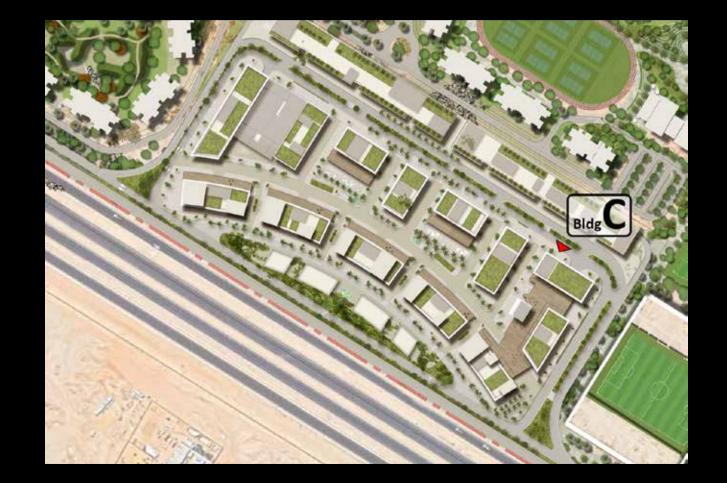

# ZED EAST MASTER PLAN

# STRIP MASTER PLAN

"At the heart of the Zed East Masterplan is the Commercial campus with over 130,000 m² of prime office space occupying 0.5 km of frontage onto the East Ring Road. Formed into a grand crescent that sweeps back from the highway the development has an unmistakable presence, but it is what lies behind that gives the campus its heart and soul. The office buildings frame a ribbon of interconnected courtyards and green plazas which are home to over 30,000 m² of retail, leisure, café, restaurant spaces and a supermarket so you have everything you need on your doorstep. All buildings are connected by basement parking and an additional parking structure at the rear of the site means there will be ample covered parking at any time of the day or night. To the South the campus opens out onto the expansive grounds of the Zed East Club with excellent views over the football pitches and facilities"