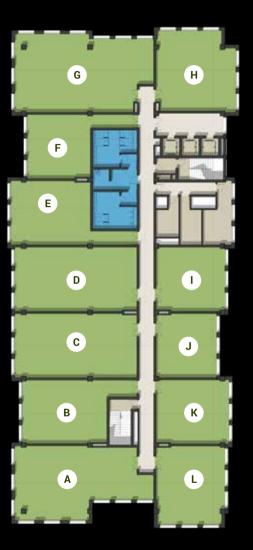

### **BUILDING A**

### **MASTER PLAN**

### **BUILDING A** FIRST FLOOR

|   | Room   | Dimensions      | Area    | Terrace |
|---|--------|-----------------|---------|---------|
| Α | Office | 10.20m x 28.35m | 387 sqm | 29 sqm  |
| В | Office | 7.75m x 15.90m  | 166 sqm |         |
| С | Office | 7.75m x 13.80m  | 144 sqm |         |
| D | Office | 7.75m x 12.95m  | 150 sqm |         |
| Е | Office | 7.75m x 12.95m  | 150 sqm |         |
| F | Office | 7.75m x 15.00m  | 157 sqm |         |
| G | Office | 7.75m x 11.40m  | 131 sqm |         |
| Н | Office | 10.10m x 30.20m | 381 sqm | 17 sqm  |
| ı | Office | 7.75m x 9.35m   | 100 sqm | 36 sqm  |
| J | Office | 7.75m x 8.35m   | 90 sqm  | 45 sqm  |
| K | Office | 7.75m x 9.35m   | 100 sqm | 35 sqm  |
| L | Office | 7.55m x 8.35m   | 88 sqm  | 37 sqm  |