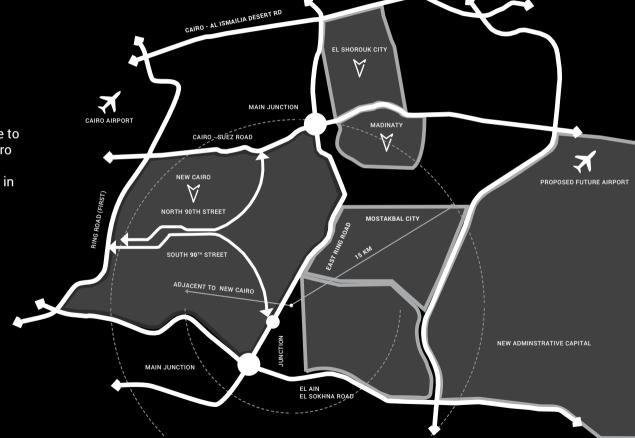

### **LOCATION**

The Zed Strip is the newest addition to our Zed East entity, placed in a unique location in New Cairo and near the new administrative capital. Placing emphasis upon creating popularity and convenience to the different residents located in New Cairo will be considered an intersectional stop. Bringing you a new experience integrated in the heart of the future business world.