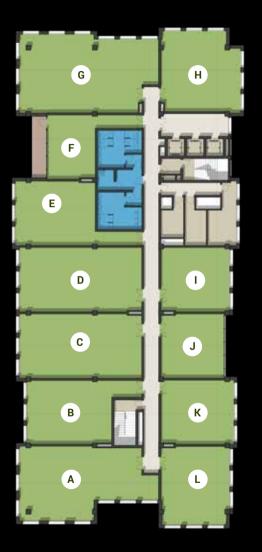

## SECOND FLOOR

|   | Room   | Dimensions      | Area    |
|---|--------|-----------------|---------|
| Α | Office | 10.20m x 28.35m | 387 sqm |
| В | Office | 7.75m x 15.90m  | 166 sqm |
| С | Office | 7.75m x 13.75m  | 144 sqm |
| D | Office | 7.75m x 12.95m  | 150 sqm |
| E | Office | 7.75m x 12.95m  | 150 sqm |
| F | Office | 7.75m x 15.00m  | 157 sqm |
| G | Office | 7.75m x 11.40m  | 131 sqm |
| Н | Office | 10.10m x 30.20m | 381 sqm |
| ı | Office | 7.75m x 9.35m   | 100 sqm |
| J | Office | 7.75m x 8.35m   | 90 sqm  |
| К | Office | 7.75m x 9.35m   | 100 sqm |
| L | Office | 7.55m x 8.35m   | 88 sqm  |
|   |        |                 |         |

- Offices include provision for wet areas, which are to be executed by the Client if needed in pre-approved locations.
   Architectural plans and perspectives might be modified according to the final design and authorities regulations.
   Internal dimensions are linked to the structural elements and include plaster and wall finishes thickness.