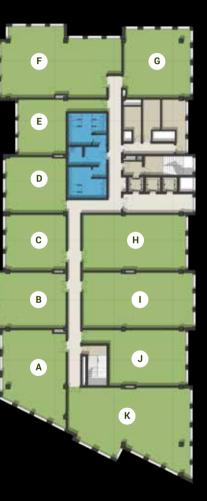

x 9.65m   | 111 sqm |
| С | Office | 7.75m x 8.35m   | 96 sqm  |
| D | Office | 7.75m x 8.35m   | 97 sqm  |
| Е | Office | 7.75m x 6.65m   | 92 sqm  |
| F | Office | 9.80m x 16.75m  | 213 sqm |
| G | Office | 9.45m x 9.25m   | 132 sqm |
| Н | Office | 7.75m x 14.30m  | 160 sqm |
| - | Office | 7.75m x 15.30m  | 171 sqm |
| J | Office | 7.75m x 10.60m  | 131 sqm |
| К | Office | 12.50m x 16.90m | 236 sqm |
|   |        |                 |         |

- Offices include provision for wet areas, which are to be executed by the Client if needed in pre-approved locations.
   Architectural plans and perspectives might be modified according to the final design and authorities regulations.
   Internal dimensions are linked to the structural elements and include plaster and wall finishes thickness.



### **BUILDING B**

### **FOURTH FLOOR**

| A Office 13.20m x 8.80m  B Office 7.75m x 9.65m | 152 sqm<br>111 sqm |
|-------------------------------------------------|--------------------|
| B Office 7.75m x 0.65m                          | 111 sqm            |
| 5 Office 7.73111 x 9.03111                      |                    |
| C Office 7.75m x 8.35m                          | 96 sqm             |
| D Office 7.75m x 8.35m                          | 97 sqm             |
| E Office 7.75m x 6.65m                          | 92 sqm             |
| F Office 9.80m x 16.75m                         | 213 sqm            |
| G Office 9.45m x 9.25m                          | 132 sqm            |
| H Office 8.60m x 14.30m                         | 160 sqm            |
| I Office 7.75m x 15.30m