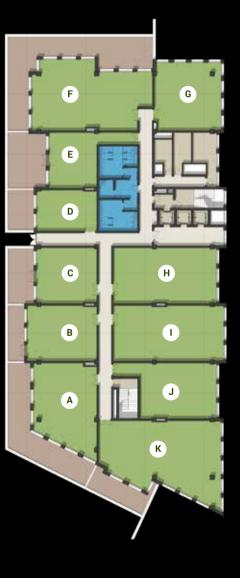

35m   | 72 sqm  | 21 sqm  |
| Е | Office | 7.75m x 6.65m   | 92 sqm  | 41 sqm  |
| F | Office | 9.80m x 16.75m  | 213 sqm | 101 sqm |
| G | Office | 9.45m x 9.25m   | 132 sqm |         |
| Н | Office | 7.75m x 14.30m  | 160 sqm |         |
| ı | Office | 7.75m x 15.30m  | 171 sqm |         |
| J | Office | 7.75m x 10.60m  | 131 sqm |         |
| K | Office | 12.50m x 16.90m | 236 sqm | 23 sqm  |
|   |        |                 |         |         |

- Offices include provision for wet areas, which are to be executed by the Client if needed in pre-approved locations.
   Architectural plans and perspectives might be modified according to the final design and authorities regulations.
   Internal dimensions are linked to the structural elements and include plaster and wall finishes thickness.



### **BUILDING B**

## SECOND FLOOR

| A Office 13.20m x 8.80m  B Office 7.75m x 9.65m  C Office 7.75m x 8.35m | 152 sqm |
|-------------------------------------------------------------------------|---------|
| - Office 1.1 off x 3.00ff                                               |         |
| 0 Office 7.75m v. 0.25m                                                 | 111 sqm |
| C Office 7.75m x 8.35m                                                  | 96 sqm  |
| D Office 7.75m x 8.35m                                                  | 97 sqm  |
| E Office 7.75m x 6.65m                                                  | 92 sqm  |
| F Office 9.80m x 16.75m                                                 | 213 sqm |
| G Office 9.45m x 9.25m