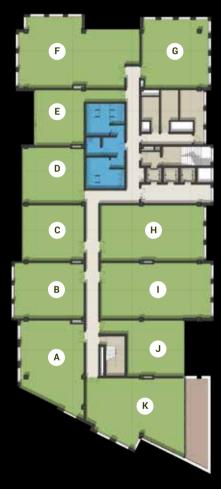

all finishes thickness.

### **BUILDING B SIXTH FLOOR**

|   | Room   | Dimensions      | Area    | Terrace |
|---|--------|-----------------|---------|---------|
| Α | Office | 13.20m x 8.80m  | 152 sqm |         |
| В | Office | 7.75m x 9.65m   | 111 sqm |         |
| С | Office | 7.75m x 8.35m   | 96 sqm  |         |
| D | Office | 7.75m x 8.35m   | 97 sqm  |         |
| E | Office | 7.75m x 6.95m   | 92 sqm  |         |
| F | Office | 9.80m x 16.75m  | 210 sqm |         |
| G | Office | 9.45m x 9.25m   | 132 sqm |         |
| Н | Office | 8.60m x 14.30m  | 160 sqm |         |
| ı | Office | 7.75m x 15.30m  | 171 sqm |         |
| J | Office | 7.75m x 7.80m   | 99 sqm  |         |
| K | Office | 10.50m x 13.60m | 176 sqm | 46 sqm  |
|   |        |                 |         |         |



- Offices include provision for wet areas, which are to be executed by the Client if needed in pre-approved locations.
   Architectural plans and perspectives might be modified according to the final design and authorities regulations.
   Internal dimensions are linked to the structural elements and include plaster and wall finishes thickness.

# **BUILDING B SEVENTH FLOOR**

|   | Room   | Dimensions      | Area    | Terrace |
|---|--------|-----------------|---------|---------|
| Α | Office | 13.20m x 8.80m  | 152 sqm |         |
| В | Office | 7.75m x 8.60m   | 96 sqm  | 11 sqm  |
| С | Office | 7.75m x 8.35m   | 96 sqm  |         |
| D | Office | 7.75m x 8.35m   | 97 sqm  |         |
| E | Office | 7.75m x 6.95m   | 92 sqm  |         |
| F | Office | 9.80m x 16.75m  | 210 sqm |