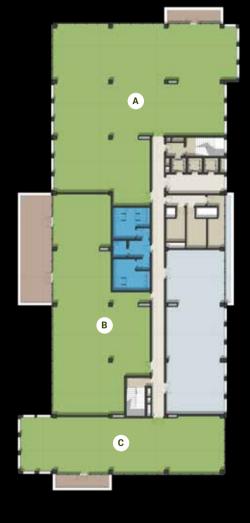

ce | 26.00m x 26.45m | 720 sqm |         |
| В | Office | 31.75m x 13.90m | 546 sqm | 21 sqm  |
| С | Office | 32.15m x 29.20m | 618 sqm |         |



- · Offices include provision for wet areas, which are to be executed by the Client if needed in pre-approved locations.
- Architectural plans and perspectives might be modified according to the final design and authorities regulations.
   Internal dimensions are linked to the structural elements and include plaster and wall finishes thickness.

### **BUILDING A SEVENTH FLOOR**

|   | Room   | Dimensions      | Area    | Terrace |
|---|--------|-----------------|---------|---------|
| Α | Office | 26.00m x 26.45m | 695 sqm | 20 sqm  |
| В | Office | 31.75m x 13.95m | 446 sqm | 79 sqm  |
| С | Office | 8.15m x 29.20m  | 320 sqm | 19 sqm  |



- · Offices include provision for wet areas, which are to be executed by the Client if needed in pre-approved locations.
- Architectural plans and perspectives might be modified according to the final design and authorities regulations.
- Internal dimensions are linked to the structural elements and include plaster and wall finishes thickness.

### **BUILDING B**

## MASTER PLAN





### **BUILDING B** FIRST FLOOR

|   | Room   | Dimensions      | Area    | Terrace |
|---|--------|-----------------|---------|---------|
| Α | Office | 13.20m x 8.80m  | 152 sqm | 71 sqm  |
| В | Office | 7.75m x 9.65m   | 111 sqm | 18 sqm  |
| С | Office | 7.75m x 8.35m   | 96 sqm  | 28 sqm  |
| D | Office | 5.70m x 8.35m   | 72 sqm  | 21 sqm  |
| Е | Office | 7.75m x 6.65m   | 92 sqm  | 41 sqm  |
| F | Of