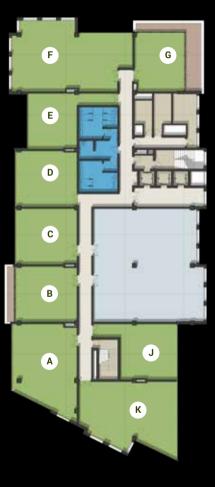

### BUILDING C

## MASTER PLAN

### **BUILDING C** FIRST FLOOR

|   | Room   | Dimensions     | Area    | Terrace |
|---|--------|----------------|---------|---------|
| Α | Office | 9.00m x 16.75m | 187 sqm |         |
| В | Office | 7.70m x 13.85m | 127 sqm | 35 sqm  |
| С | Office | 7.75m x 14.75m | 166 sqm | 28 sqm  |
| D | Office | 7.75m x 14.75m | 165 sqm | 26 sqm  |
| E | Office | 5.80m x 9.65m  | 84 sqm  | 18 sqm  |
| F | Office | 7.75m x 7.65m  | 102 sqm | 39 sqm  |
| G | Office | 9.45m x 16.80m | 218 sqm | 33 sqm  |
| Н | Office | 9.70m x 9.65m  | 137 sqm |         |
| ı | Office | 7.75m x 8.30m  | 96 sqm  |         |
| J | Office | 7.75m x 7.30m  | 85 sqm  |         |
| К | Office | 7.75m x 8.80m  | 102 sqm |         |
| L | Office | 9.45m x 8.35m  | 119 sqm |         |