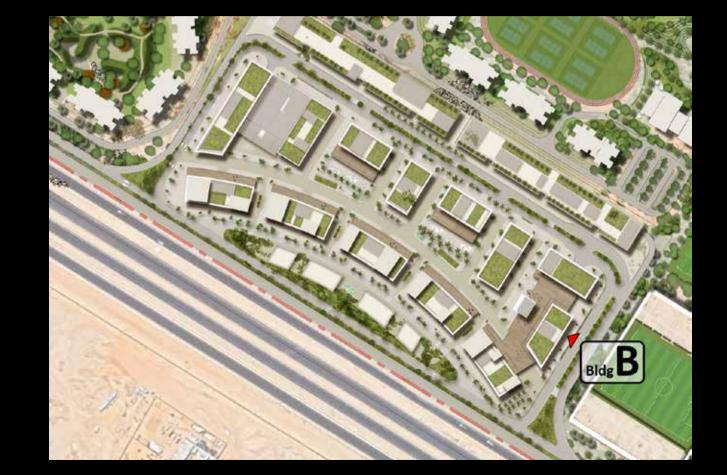

# ZED EAST MASTER PLAN

# STRIP MASTER PLAN

"At the heart of the Zed East Masterplan is the Commercial campus with over 130,000 m² of prime office space occupying 0.5 km of frontage onto the East Ring Road. Formed into a grand crescent that sweeps back from the highway the development has an unmistakable presence, but it is what lies behind that gives the campus its heart and soul. The office buildings frame a ribbon of interconnected courtyards and green plazas which are home to over 30,000 m² of retail, leisure, café, restaurant spaces and a supermarket so you have everything you need on your doorstep. All buildings are connected by basement parking and an additional parking structure at the rear of the site means there will be ample covered parking at any time of the day or night. To the South the campus opens out onto the expansive grounds of the Zed East Club with excellent views over the football pitches and facilities"