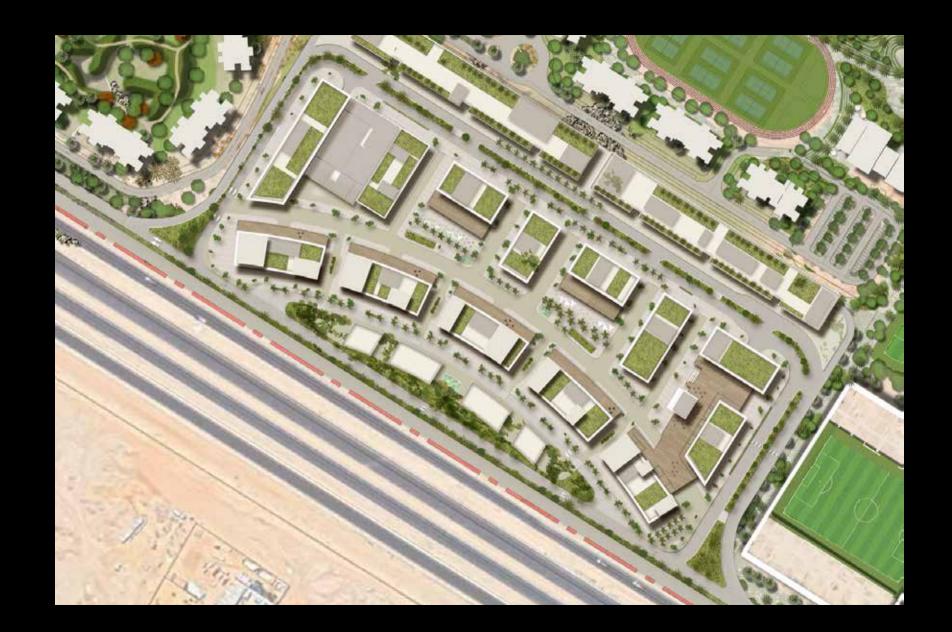

# STRIP MASTER PLAN

"At the heart of the Zed East Masterplan is the Commercial campus with over 130,000 m² of prime office space occupying 0.5 km of frontage onto the East Ring Road. Formed into a grand crescent that sweeps back from the highway the development has an unmistakable presence, but it is what lies behind that gives the campus its heart and soul. The office buildings frame a ribbon of interconnected courtyards and green plazas which are home to over 30,000 m² of retail, leisure, café, restaurant spaces and a supermarket so you have everything you need on your doorstep. All buildings are connected by basement parking and an additional parking structure at the rear of the site means there will be ample covered parking at any time of the day or night. To the South the campus opens out onto the expansive grounds of the Zed East Club with excellent views over the football pitches and facilities"

# FLOOR PLANS

### **MASTER PLAN**